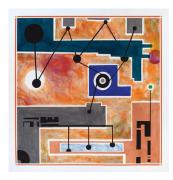

## 8. Paintings

Willems, Mo (artist)
IS THIS ORGANIC?, 2020
Ink and acrylic paint on paper

Framed: 44.75 x 44.75 in. (17.618 x 17.618 cm.)