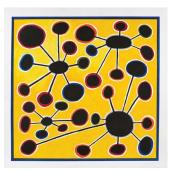

## 9. Paintings

Willems, Mo (artist)
IS THIS AN INDIVIDUAL?, 2020
Ink and acrylic paint on paper

Framed: 44.75 x 44.75 in. (17.618 x 17.618 cm.)

From the collection of Mo Willems