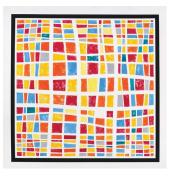

## 10. Paintings

Willems, Mo (artist)

ARE THESE GROUPS?, 2020

Ink and acrylic paint on paper

Framed: 44.75 x 44.75 in. (17.618 x 17.618 cm.)

From the collection of Mo Willems