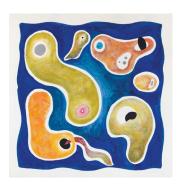

## 10. Paintings

Willems, Mo (artist)

ARE THESE GROUPS?, 2020

Ink and acrylic paint on paper

Framed: 44.75 x 44.75 in. (17.618 x 17.618 cm.)

From the collection of Mo Willems