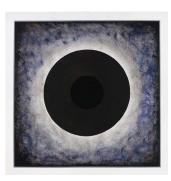

#### 3. Paintings

Willems, Mo (artist)
IS THIS DARK?, 2020
Ink and acrylic paint on paper

Framed: 44.75 x 44.75 in. (17.618 x 17.618 cm.)

From the collection of Mo Willems

# 4. Paintings

Willems, Mo (artist)
IS THIS LIGHT?, 2020
Ink and acrylic paint on paper

Framed: 44.75 x 44.75 in. (17.618 x 17.618 cm.)